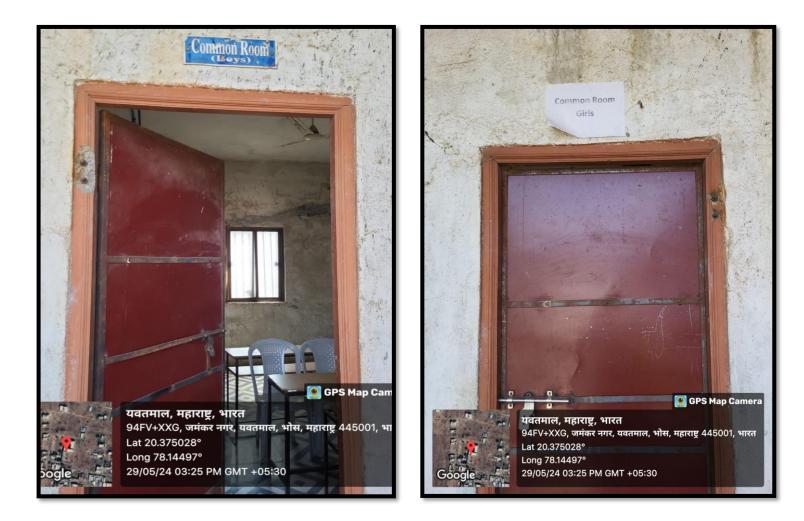

# **Minority Educational Society's**

**Adarsh Education College** 

NCTE Approved and Affiliated to Sant Gadge Baba Amravati University

Gat No.116/1 and 115/2, Plot No.2-6,27-33, Bhosa, Tq.Dist. Yavatmal 445001(M.S.) Ph.No. 9860954265 Email : minorityedu@gmail.com Website : www.minorityedu.info

#### 5.1.2 Available student support facilities in the institution are:

- \* Vehicle Parking
- \* Common rooms separately for boys and girls
- \* Recreational facility
- First aid and medical aid
- Book bank
- ✤ Safe drinking water
- \* Toilets for girls





# **Vehicle Parking**







#### Common rooms separately for boys and girls







**Recreational facility** 







### First aid and medical aid









## Book bank







#### Safe drinking water







## Toilets for girls