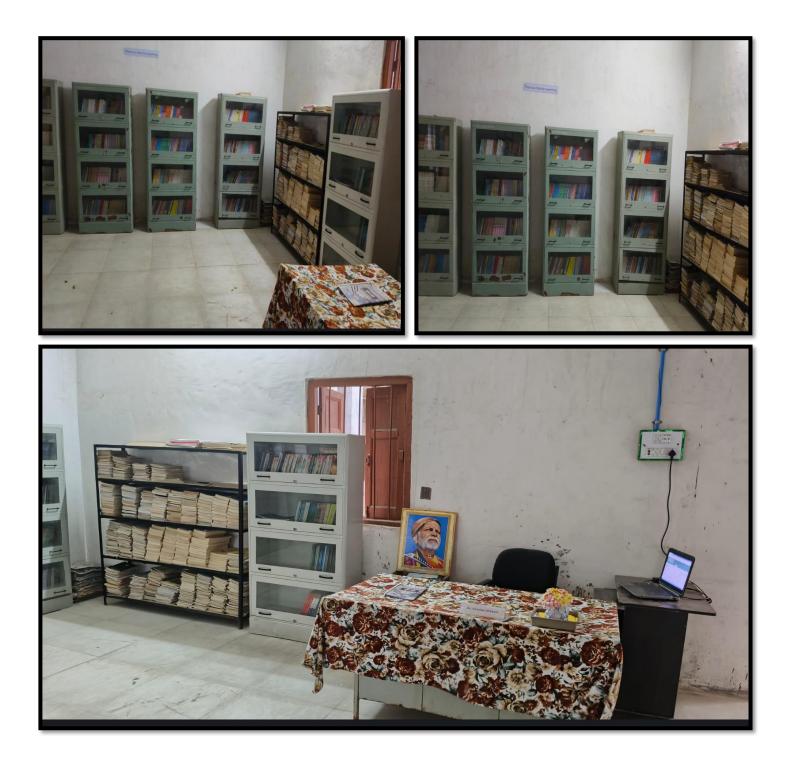

# **Minority Educational Society's**

**Adarsh Education College** 

NCTE Approved and Affiliated to Sant Gadge Baba Amravati University

Gat No.116/1 and 115/2, Plot No.2-6,27-33, Bhosa, Tq.Dist. Yavatmal 445001(M.S.) Ph.No. 9860954265 Email : minorityedu@gmail.com Website : www.minorityedu.info

#### 5.1.2 Available student support facilities in the institution are:

- \* Vehicle Parking
- \* Common rooms separately for boys and girls
- \* Recreational facility
- First aid and medical aid
- Book bank
- ✤ Safe drinking water
- \* Toilets for girls





# **Vehicle Parking**







#### Common rooms separately for boys and girls







**Recreational facility** 







### First aid and medical aid









## Book bank







#### Safe drinking water







## Toilets for girls