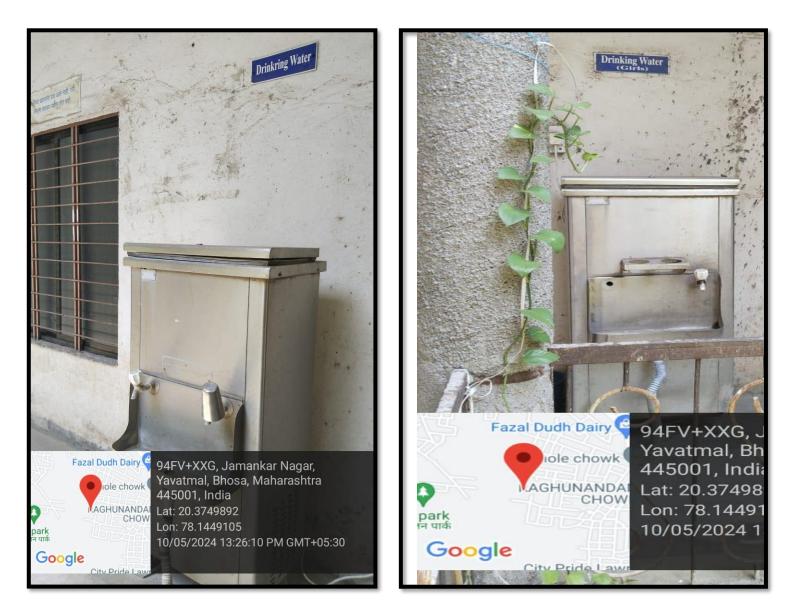

# **Minority Educational Society's**

**Adarsh Education College** 

NCTE Approved and Affiliated to Sant Gadge Baba Amravati University

Gat No.116/1 and 115/2, Plot No.2-6,27-33, Bhosa, Tq.Dist. Yavatmal 445001(M.S.) Ph.No. 9860954265 Email : minorityedu@gmail.com Website : www.minorityedu.info

#### 5.1.2 Available student support facilities in the institution are:

- \* Vehicle Parking
- \* Common rooms separately for boys and girls
- \* Recreational facility
- First aid and medical aid
- Book bank
- ✤ Safe drinking water
- \* Toilets for girls





# **Vehicle Parking**







#### Common rooms separately for boys and girls







**Recreational facility** 







### First aid and medical aid









## Book bank







#### Safe drinking water







## Toilets for girls