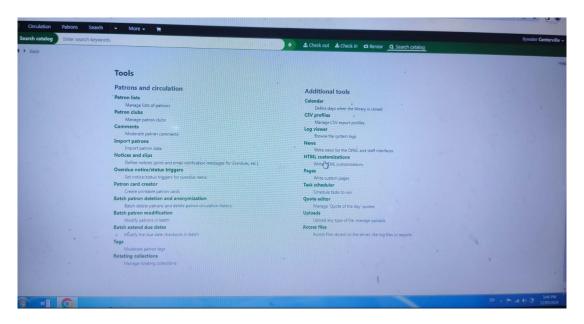

### **Library Information**

| 1  | Library and Reading Room Area             | 1500 Sq. ft.          |
|----|-------------------------------------------|-----------------------|
| 2  | Seating Capacity                          | 50 Students           |
| 3  | Library time                              | 11.00 am to 5.00 pm   |
| 4  | Reading Room Time                         | 12.00 am to 5.00pm    |
| 5  | Total Number of Title CATION              | 4058                  |
| 6  | Total No. of state level Journals         | 3                     |
| 7  | Available software for library Automation | KOHA Library software |
| 8  | Online publication Catalogue              | Available             |
| 9  | Internet connectivity                     | Yes                   |
| 10 | Bar coding                                | No                    |