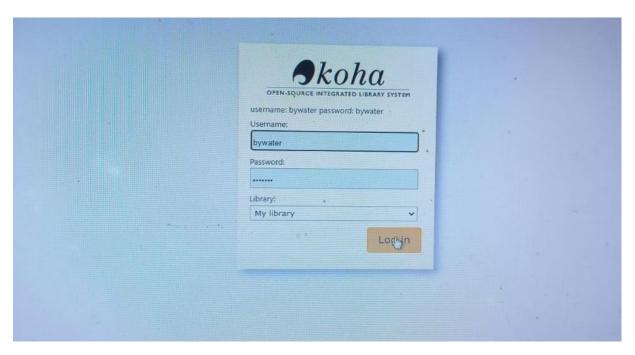

### **Library Information**

| 1  | Library and Reading Room Area             | 1500 Sq. ft.          |
|----|-------------------------------------------|-----------------------|
| 2  | Seating Capacity                          | 50 Students           |
| 3  | Library time                              | 11.00 am to 5.00 pm   |
| 4  | Reading Room Time                         | 12.00 am to 5.00pm    |
| 5  | Total Number of Title CATION              | 4058                  |
| 6  | Total No. of state level Journals         | 3                     |
| 7  | Available software for library Automation | KOHA Library software |
| 8  | Online publication Catalogue              | Available             |
| 9  | Internet connectivity                     | Yes                   |
| 10 | Bar coding                                | No                    |