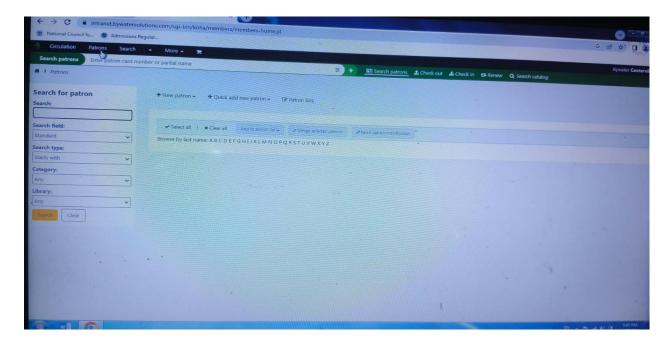

### **Library Information**

| 1  | Library and Reading Room Area             | 1500 Sq. ft.          |
|----|-------------------------------------------|-----------------------|
| 2  | Seating Capacity                          | 50 Students           |
| 3  | Library time                              | 11.00 am to 5.00 pm   |
| 4  | Reading Room Time                         | 12.00 am to 5.00pm    |
| 5  | Total Number of Title CATION              | 4058                  |
| 6  | Total No. of state level Journals         | 3                     |
| 7  | Available software for library Automation | KOHA Library software |
| 8  | Online publication Catalogue              | Available             |
| 9  | Internet connectivity                     | Yes                   |
| 10 | Bar coding                                | No                    |