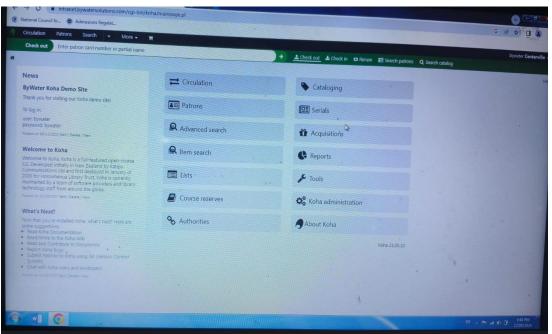

# **4.2.1** Institution has adopted automation of library using Integrated Library Management System (ILMS) or any other software

Principal

Adarsh Education College

Yavatmal

Principal

Adarsh Education College

### **Library Information**

| 1  | Library and Reading Room Area             | 1500 Sq. ft.          |
|----|-------------------------------------------|-----------------------|
| 2  | Seating Capacity                          | 50 Students           |
| 3  | Library time                              | 11.00 am to 5.00 pm   |
| 4  | Reading Room Time                         | 12.00 am to 5.00pm    |
| 5  | Total Number of Title CATION              | 4058                  |
| 6  | Total No. of state level Journals         | 3                     |
| 7  | Available software for library Automation | KOHA Library software |
| 8  | Online publication Catalogue              | Available             |
| 9  | Internet connectivity                     | Yes                   |
| 10 | Bar coding                                | No                    |