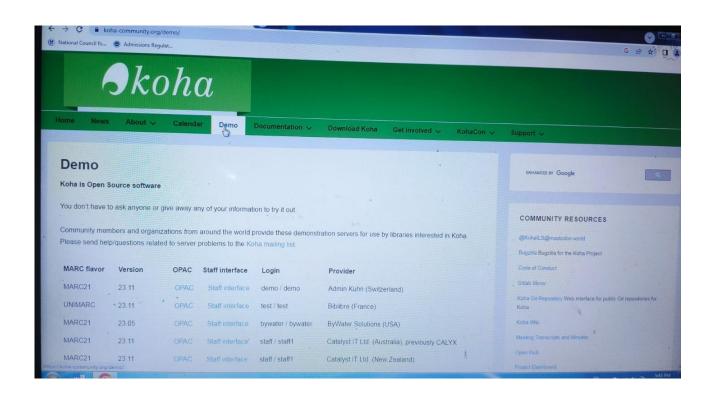

### **Library Information**

| 1  | Library and Reading Room Area             | 1500 Sq. ft.          |
|----|-------------------------------------------|-----------------------|
| 2  | Seating Capacity                          | 50 Students           |
| 3  | Library time                              | 11.00 am to 5.00 pm   |
| 4  | Reading Room Time                         | 12.00 am to 5.00pm    |
| 5  | Total Number of Title CATION              | 4058                  |
| 6  | Total No. of state level Journals         | 3                     |
| 7  | Available software for library Automation | KOHA Library software |
| 8  | Online publication Catalogue              | Available             |
| 9  | Internet connectivity                     | Yes                   |
| 10 | Bar coding                                | No                    |