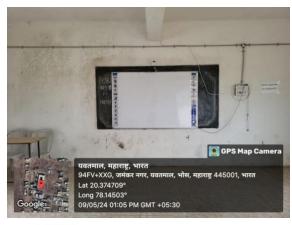

## 4.1.2 Percentage of classrooms and seminar hall(s) with ICT- enabled facilities such as smart classroom, LMS, video and sound systems etc. during the last completed academic year.

4.1.2.1 Number of classrooms and seminar halls with ICT Facilities.

4.1.2.2 Number of classrooms and seminar halls in the institution

| Number of classrooms and seminar halls with ICT facilities | 07 |
|------------------------------------------------------------|----|
| Total number of classroom and seminar hall                 | 02 |