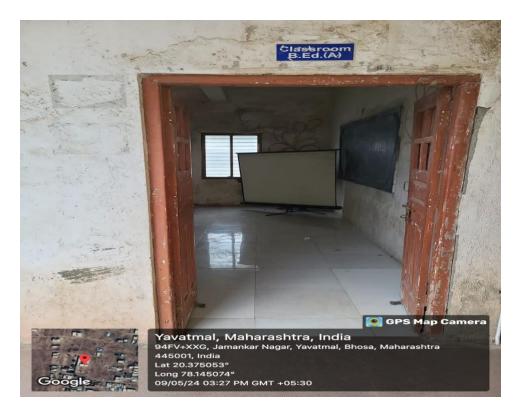

## 4.1.2 Percentage of classrooms and seminar hall(s) with ICT- enabled facilities such as smart classroom, LMS, video and sound systems etc. during the last completed academic year.

4.1.2.1 Number of classrooms and seminar halls with ICT Facilities.

4.1.2.2 Number of classrooms and seminar halls in the institution

| Number of classrooms and seminar halls with ICT facilities | 07 |
|------------------------------------------------------------|----|
| Total number of classroom and seminar hall                 | 02 |