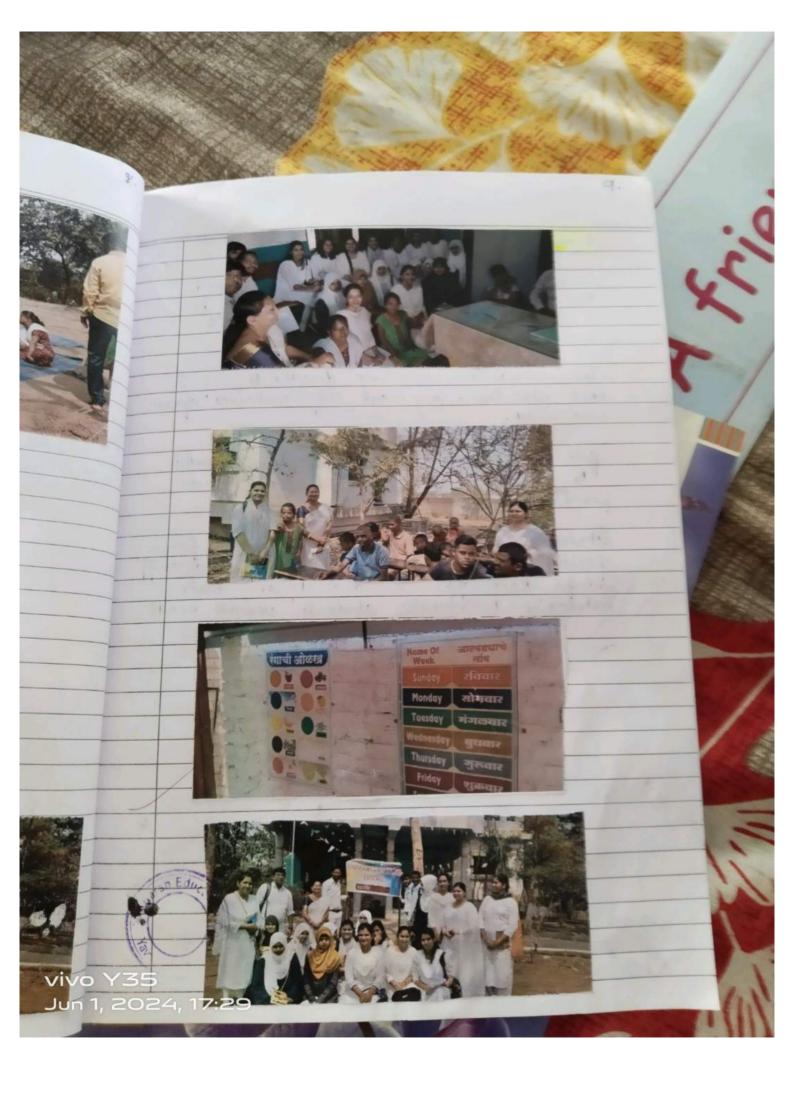

### ADARSH EDUCATION COLLEGE YAVATMAL

Name of the Activity: Educational Visit SPECIAL CHILD SCHOOL VISIT Duration with Date:03/02/2023