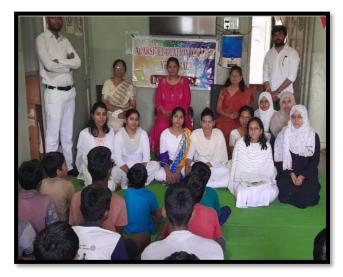

# ADARSH EDUCATION COLLEGE YAVATMAL

Name of the Activity: Educational Visit BAL SUDHAR GRUH VISIT Duration with Date:14/06/2023