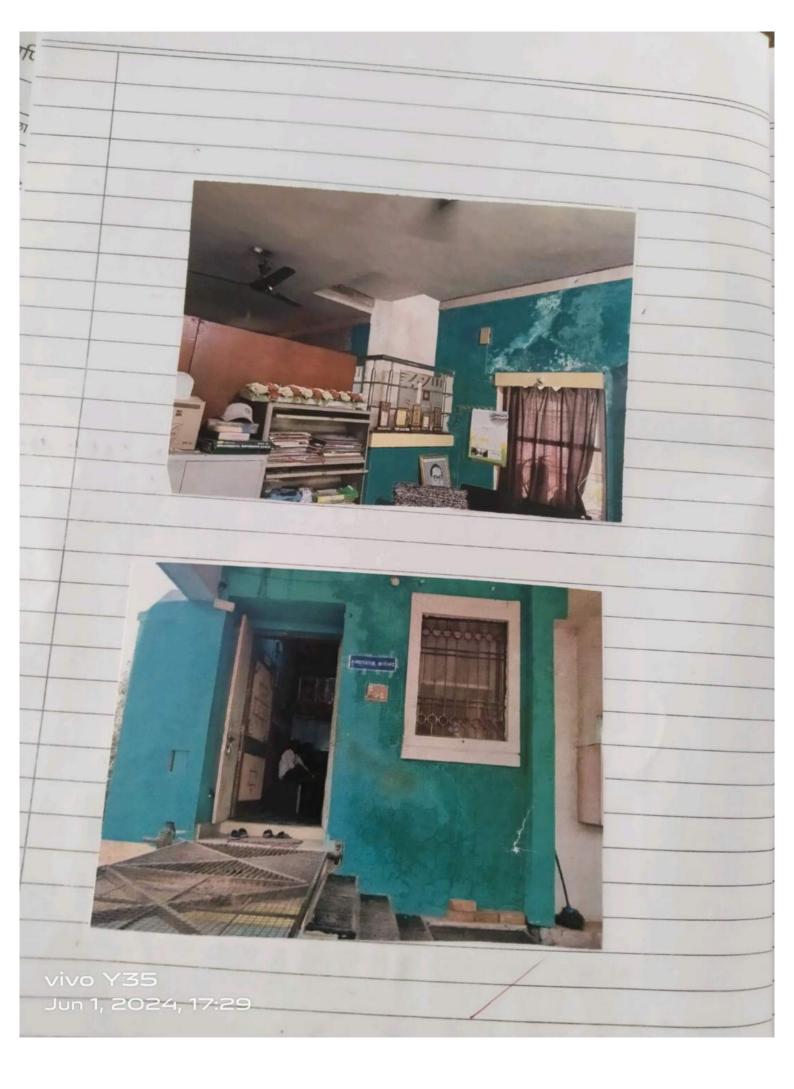

DANJICOANI JES. MATIMAND SCH, BHARISTORA.

INTRODUCTION.

It was establish in 2015, and it is

managed by

The Oschool is Co-educational. Marathi is too

medium of instructions in this school. The

school is apprachable by all weather road.

In this school academic session starts in

April.

vivo Y35 Jun 1, 2024, 17:29