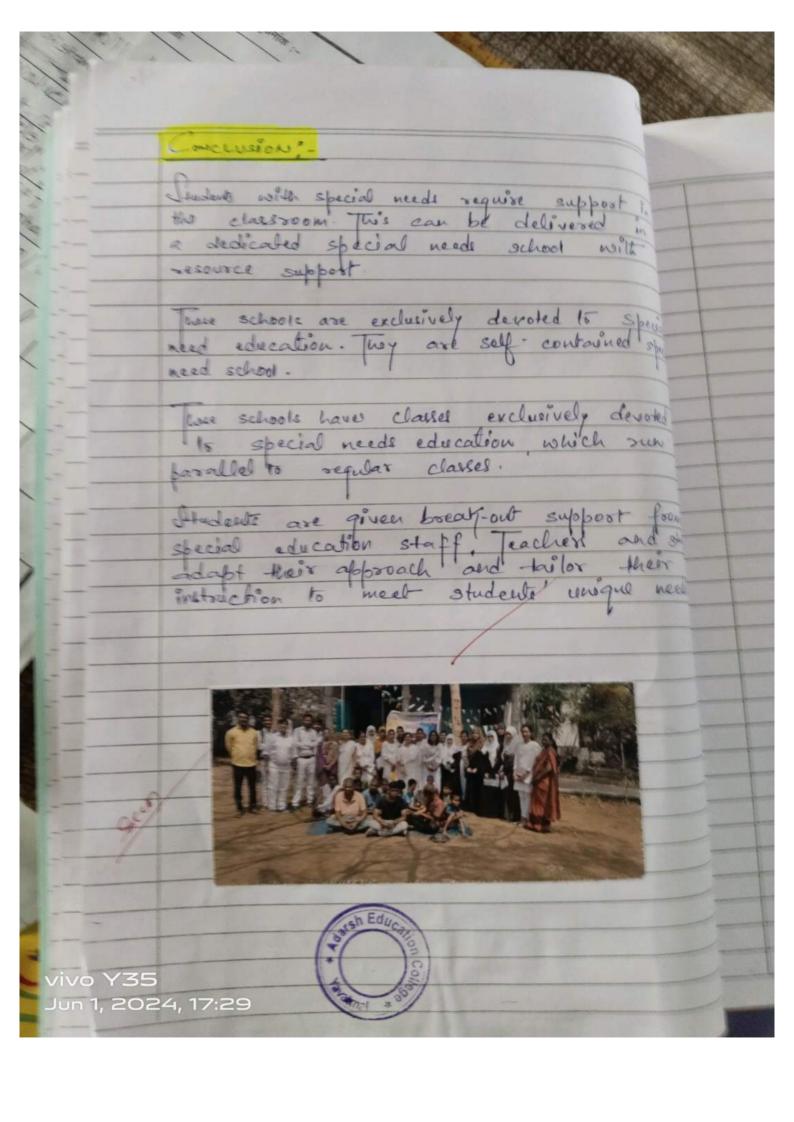

### ADARSH EDUCATION COLLEGE YAVATMAL

Name of the Activity: Educational Visit SPECIAL CHILD SCHOOL VISIT Duration with Date:03/02/2023