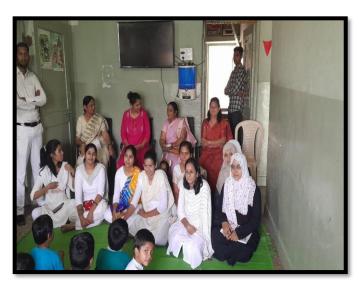

# ADARSH EDUCATION COLLEGE YAVATMAL

Name of the Activity: Educational Visit BAL SUDHAR GRUH VISIT Duration with Date:14/06/2023