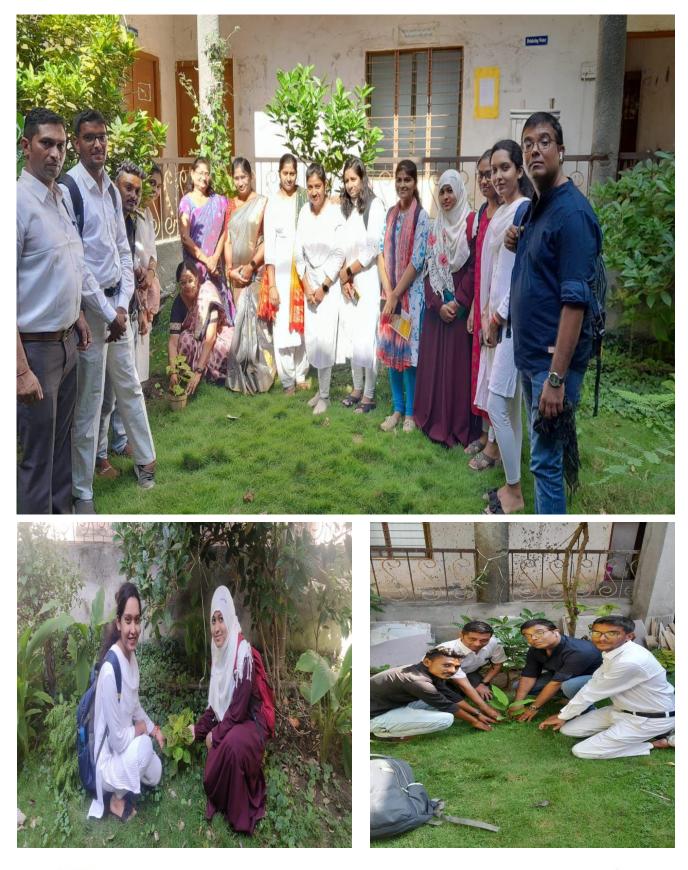

#### **Minority Educational Society's**

# **Adarsh Education College**

NCTE Approved and Affiliated to Sant Gadge Baba Amravati University

Gat No.116/1 and 115/2, Plot No.2-6,27-33, Bhosa, Tq.Dist. Yavatmal 445001(M.S.) Ph.No. 9860954265 Email : minorityedu@gmail.com Website : www.minorityedu.info

#### **1.3.1:-** Photographs indicating the participation of students









### \*Social service camp Matoshri ashram\*











## Field Trip







## \* Social service and plantation program.

























## **Student Induction Programme**













## \* Photographs including the participation of student















Principal Adarsh Education College Yavatmal



# रांगोळी रूपर्धेत आरती अमजरे प्रथम



स्थानिक आदर्श शिक्षण नहाविद्यालय यवतमाळ येथे दिनांक 28/08/2023 रोजी रांगोळी स्पर्धेचे भायोजन करण्यात आले होते.

ाऊत व प्रा. डॉ. मनीषा क्षीरसागर

यांनी केले. संपूर्ण रांगोळ्यांमधून एकूण तीन क्रमांक काढण्यात आले. आरती अमजरे हिने प्रथम पटकाविला तर द्वितीय क्रमांक अफपा बेग हिने पटकाविला तर तृतीय क्रमांक अंजली फुटाणे हिला देण्यात आला. सर्व सहभागी ंस्पर्धकांचे कौतुक करण्यात आले. रांगोळीचे परीक्षण प्रा. डॉ.नीता स्पर्धेकरिता एकूण 40 विद्यार्थ्यांचा सहभाग होता.















- Gamteke Principal Adarsh Education Colleor Yavatmal



#### Minority Educational Society's

# **Adarsh Educa