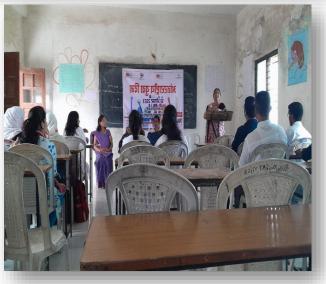

#### **Minority Educational Society's**

# **Adarsh Education College**

NCTE Approved and Affiliated to Sant Gadge Baba Amravati University

Gat No.116/1 and 115/2, Plot No.2-6,27-33, Bhosa, Tq.Dist. Yavatmal 445001(M.S.) Ph.No. 9860954265 Email : minorityedu@gmail.com Website : www.minorityedu.info

#### **1.3.1:-** Photographs indicating the participation of students









### \*Social service camp Matoshri ashram\*











## Field Trip







## \* Social service and plantation program.

























## **Student Induction Programme**













## \* Photographs including the participation of student















Principal Adarsh Education College Yavatmal



# रांगोळी रूपर्धेत आरती अमजरे प्रथम



स्थानिक आदर्श शिक्षण नहाविद्यालय यवतमाळ येथे दिनांक 28/08/2023 रोजी रांगोळी स्पर्धेचे भायोजन करण्यात आले होते.

ाऊत व प्रा. डॉ. मनीषा क्षीरसागर

यांनी केले. संपूर्ण रांगोळ्यांमधून एकूण तीन क्रमांक काढण्यात आले. आरती अमजरे हिने प्रथम पटकाविला तर द्वितीय क्रमांक अफपा बेग हिने पटकाविला तर तृतीय क्रमांक अंजली फुटाणे हिला देण्यात आला. सर्व सहभागी ंस्पर्धकांचे कौतुक करण्यात आले. रांगोळीचे परीक्षण प्रा. डॉ.नीता स्पर्धेकरिता एकूण 40 विद्यार्थ्यांचा सहभाग होता.















- Gamteke Principal Adarsh Education Colleor Yavatmal



#### Minority Educational Society's

# **Adarsh Education College**

NCTE Approved and Affiliated to Sant Gadge Babo Amravati University Gat No.116/1 and 115/2, Plot No.2-6,27-33, B